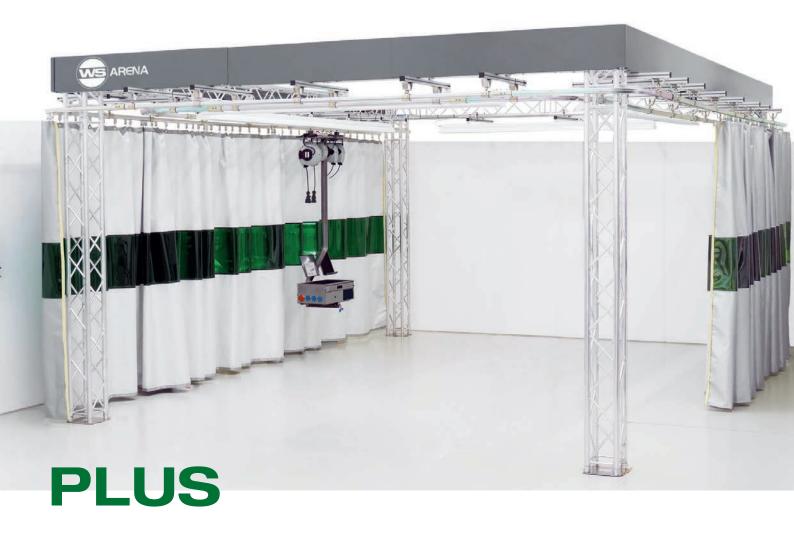

## Workbay WS ARENA PLUS

Standard dimensions: 6 m x 8 m x 3.5 m

The WS ARENA PLUS is the premium version of the workbay systems and also includes the aluminium truss system, energy-saving LED lighting and a special welding protection curtain. It differs from the basic version by the mobile media trolley. The media supply trolley was especially designed for the use in the workbays and offers several

practical features. These include drawers, storage cable and hose reels, power outlets, a telescopic arm mount, USB ports and much more!

## SCOPE OF DELIVERY

Item no. 881749

- 1 × Aluminium truss system with 4 supports (standard dimensions: 5.5 m x 7.5 m x 3.5 m)
- 1 x LED lighting system
- 2× Welding protection curtain (standard dimensions: 12.10 m x 2.87 m)
- $1 \times Mobile$  media supply trolley